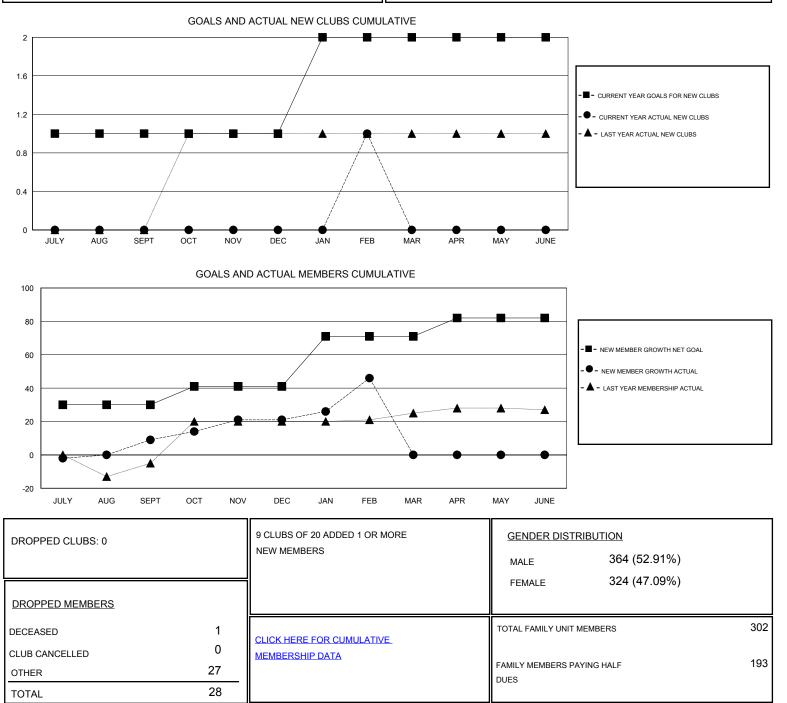

## LOCATION PHILIPPINES

GMT CA

| Clubs                 |               |           |               | Members               |                                                                |                                                              |                                                    |
|-----------------------|---------------|-----------|---------------|-----------------------|----------------------------------------------------------------|--------------------------------------------------------------|----------------------------------------------------|
| RESULTS FOR 2016-2017 |               |           |               | RESULTS FOR 2016-2017 |                                                                |                                                              |                                                    |
| QUARTER               | NEW CLUB GOAL | NEW CLUBS | DROPPED CLUBS | QUARTER               | NEW MEMBER GROWTH<br>NET GOAL (not reinstated<br>or transfers) | NEW MEMBER<br>GROWTH ACTUAL (not<br>reinstated or transfers) | DROPPED<br>MEMBERS ACTUAL<br>(including transfers) |
| JULY/AUG/SEPT         | 1             | 0         | 0             | JULY/AUG/SEPT         | 30                                                             | 20                                                           | 11                                                 |
| OCT/NOV/DEC           | 0             | 0         | 0             | OCT/NOV/DEC           | 11                                                             | 17                                                           | 5                                                  |
| JAN/FEB/MAR           | 1             | 1         | 0             | JAN/FEB/MAR           | 30                                                             | 37                                                           | 12                                                 |
| APR/MAY/JUNE          | 0             | 0         | 0             | APR/MAY/JUNE          | 11                                                             | 0                                                            | 0                                                  |